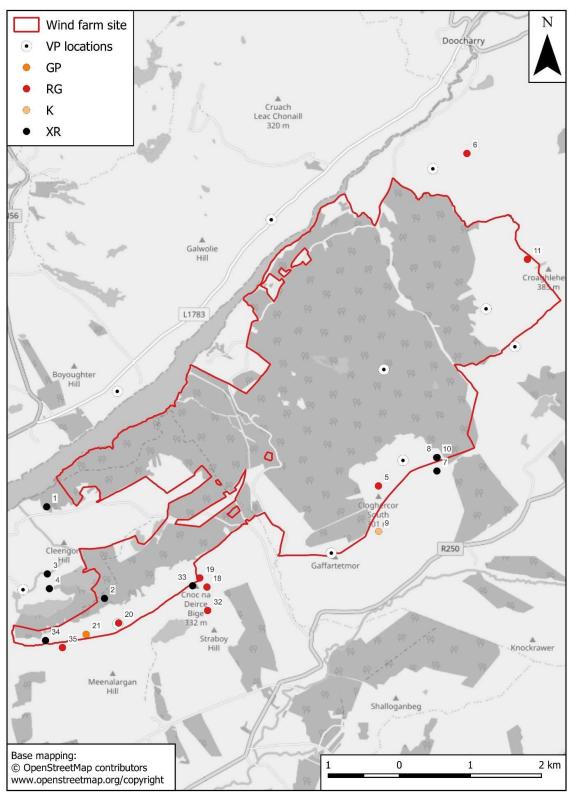

# A7.2.3 VANTAGE POINT SURVEYS

#### Summary data

The recording rates of the species recorded during the vantage point surveys are shown in Table A7.2.2 and Table A7.2.3.

| Species            | Winter 2019/20 | Summer<br>2020 | Winter 2020/21 | Summer<br>2021 | Winter 2021/22 |
|--------------------|----------------|----------------|----------------|----------------|----------------|
| Mute Swan          | 0              | 0              | 0              | 0              | 1.7            |
| Whooper Swan       | 18.1           | 0              | 6              | 0              | 6.9            |
| Greylag Goose      | 1.6            | 0              | 0              | 0              | 0              |
| Barnacle Goose     | 0              | 0              | 1              | 0              | 0              |
| Teal               | 0              | 0              | 0              | 2.7            | 0              |
| Mallard            | 1.6            | 1.9            | 10             | 5.5            | 5.1            |
| Red Grouse         | 6.6            | 1              | 8              | 3.6            | 3.4            |
| Cormorant          | 1.6            | 0              | 2              | 3.6            | 0              |
| Grey Heron         | 3.3            | 4.8            | 0              | 1.8            | 0              |
| White-tailed Eagle | 0              | 1.9            | 0              | 0              | 0              |
| Hen Harrier        | 0              | 0              | 0              | 0              | 1.7            |
| Sparrowhawk        | 1.6            | 5.7            | 2              | 0.9            | 5.1            |
| Buzzard            | 0              | 14.4           | 3              | 5.5            | 15.4           |
| Golden Eagle       | 19.7           | 14.4           | 22             | 28.2           | 36             |
| Osprey             | 0              | 2.9            | 0              | 4.5            | 0              |
| Golden Plover      | 0              | 4.8            | 0              | 0.9            | 1.7            |

*Table A7.2.2 Recording rates (records / 360 hours) per season of waterbird, raptor and grouse species during the Cloghercor Wind Farm vantage point surveys.* 

| Species                  | Winter 2019/20 | Summer<br>2020 | Winter<br>2020/21 | Summer<br>2021 | Winter 2021/22 |
|--------------------------|----------------|----------------|-------------------|----------------|----------------|
| Common Sandpiper         | 0              | 1.9            | 0                 | 0.9            | 1.7            |
| Snipe                    | 0              | 1.9            | 1                 | 2.7            | 5.1            |
| Black-headed Gull        | 0              | 0              | 2                 | 0              | 0              |
| Common Gull              | 0              | 28.7           | 1                 | 6.4            | 0              |
| Lesser Black-backed Gull | 11.5           | 17.2           | 3                 | 25.4           | 3.4            |
| Herring Gull             | 0              | 72.8           | 24                | 8.2            | 0              |
| Great Black-backed Gull  | 11.5           | 15.3           | 4                 | 5.5            | 0              |
| Kestrel                  | 8.2            | 40.2           | 8                 | 9.1            | 8.6            |
| Merlin                   | 3.3            | 2.9            | 3                 | 1.8            | 1.7            |
| Peregrine                | 1.6            | 1.9            | 0                 | 2.7            | 0              |