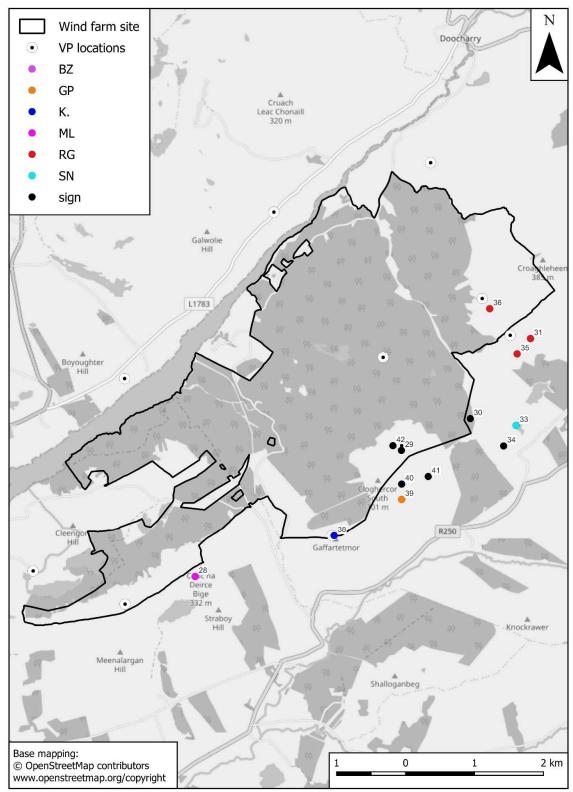

Table A7.2.6 shows details of additional flightlines that were recorded outside the timed vantage point watches. These flightlines are not included in the collision risk model.

Table A7.2.7 shows non-flightline records that were recorded during the timed vantage point watches. These include records of birds on the ground, on mudflats, on water and in trees, as well as records of birds that were heard only.

Table A7.2.8 shows non-flightline records that were recorded outside the timed vantage point watches. These include records made while travelling to / from the vantage point, and records made during breaks between the watches.