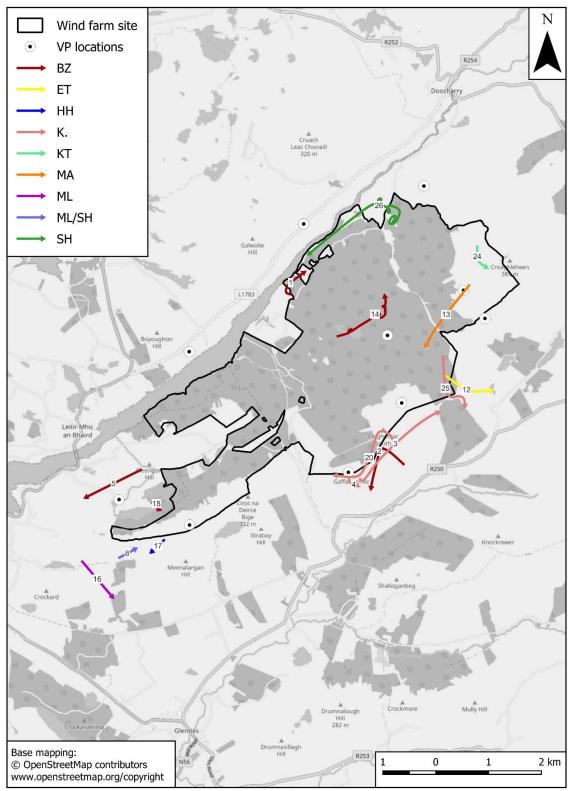

# A7.2.3 VANTAGE POINT SURVEYS

#### Summary data

The recording rates of the species recorded during the vantage point surveys are shown in Table A7.2.2 and Table A7.2.3.

| Species            | Winter 2019/20 | Summer<br>2020 | Winter 2020/21 | Summer<br>2021 | Winter 2021/22 |
|--------------------|----------------|----------------|----------------|----------------|----------------|
| Mute Swan          | 0              | 0              | 0              | 0              | 1.7            |
| Whooper Swan       | 18.1           | 0              | 6              | 0              | 6.9            |
| Greylag Goose      | 1.6            | 0              | 0              | 0              | 0              |
| Barnacle Goose     | 0              | 0              | 1              | 0              | 0              |
| Teal               | 0              | 0              | 0              | 2.7            | 0              |
| Mallard            | 1.6            | 1.9            | 10             | 5.5            | 5.1            |
| Red Grouse         | 6.6            | 1              | 8              | 3.6            | 3.4            |
| Cormorant          | 1.6            | 0              | 2              | 3.6            | 0              |
| Grey Heron         | 3.3            | 4.8            | 0              | 1.8            | 0              |
| White-tailed Eagle | 0              | 1.9            | 0              | 0              | 0              |
| Hen Harrier        | 0              | 0              | 0              | 0              | 1.7            |
| Sparrowhawk        | 1.6            | 5.7            | 2              | 0.9            | 5.1            |
| Buzzard            | 0              | 14.4           | 3              | 5.5            | 15.4           |
| Golden Eagle       | 19.7           | 14.4           | 22             | 28.2           | 36             |
| Osprey             | 0              | 2.9            | 0              | 4.5            | 0              |
| Golden Plover      | 0              | 4.8            | 0              | 0.9            | 1.7            |

#### Full data

Table A7.2.4 shows all the flightlines records from the timed vantage point watches. These are the flightlines that can contribute to the collision risk model (when they were within the viewshed of the vantage point). The flight durations are shown in secs for the following height bands: Band1 = 0-25 m; Band2 = 25-50 m; Band 3 = 50-160 m; Band4 = 160-220 m; Band5 = > 220 m.

Table A7.2.5 shows comments about the flightline records of the more notable species: species included in Annex I of the Birds Directive and species red-listed in Birds of Conservation Concern in Ireland 4. Note, some records of these species did not have any comments and are not, therefore, included in this table.

Table A7.2.6 shows details of additional flightlines that were recorded outside the timed vantage point watches. These flightlines are not included in the collision risk model.

Table A7.2.7 shows non-flightline records that were recorded during the timed vantage point watches. These include records of birds on the ground, on mudflats, on water and in trees, as well as records of birds that were heard only.

Table A7.2.8 shows non-flightline records that were recorded outside the timed vantage point watches. These include records made while travelling to / from the vantage point, and records made during breaks between the watches.

These records can be cross-referenced to the flightline maps in Appendix 3 by the combination of Species – Date – VP – Watch – FL\_ref – Obs\_ref.

| Species | Date       | VP | Watch | FL_ref | Obs_ref | Number | Time  | Band1 | Band2 | Band3 | Band4 | Band5 | Sex | Age   |
|---------|------------|----|-------|--------|---------|--------|-------|-------|-------|-------|-------|-------|-----|-------|
| вн      | 24/01/2020 | 6  | 1     | 1      | 1       | 1      | 10:01 | 5     |       |       |       |       |     |       |
| вн      | 28/04/2020 | 6  | 1     | 2      | 2       | 2      | 09:06 | 6     |       |       |       |       |     |       |
| вн      | 28/04/2020 | 6  | 2     | 1      | 1       | 1      | 16:29 | 6     |       |       |       |       |     |       |
| вн      | 28/04/2020 | 6  | 2     | 2      | 2       | 1      | 17:38 | 5     |       |       |       |       |     |       |
| вн      | 28/04/2020 | 6  | 2     | 3      | 3       | 1      | 17:39 | 8     |       |       |       |       |     |       |
| вн      | 10/06/2020 | 6  | 2     | 1      | 1       | 1      | 13:48 |       | 20    |       |       |       |     |       |
| BH      | 25/06/2020 | 8  | 1     | 4      | 4       | 1      | 09:22 |       |       | 122   |       |       |     |       |
| вн      | 25/06/2020 | 8  | 1     | 6      | 6       | 1      | 09:39 | 38    | 25    |       |       |       |     |       |
| BH      | 12/08/2020 | 6  | 1     | 1      | 1       | 1      | 08:10 |       | 12    |       |       |       |     |       |
| BH      | 04/11/2020 | 8  | 1     | 6      | 6       | 1      | 09:56 | 58    |       |       |       |       |     |       |
| BH      | 11/11/2020 | 6  | 1     | 1      | 1       | 1      | 08:02 | 6     |       |       |       |       |     |       |
| BH      | 11/11/2020 | 6  | 1     | 1      | 1       | 1      | 09:20 | 6     |       |       |       |       |     |       |
| BH      | 30/11/2020 | 8  | 1     | 2      | 2       | 1      | 09:48 |       |       |       |       |       |     | adult |
| BH      | 11/12/2020 | 6  | 1     | 1      | 1       | 1      | 09:00 | 6     |       |       |       |       |     |       |
| BH      | 11/12/2020 | 6  | 1     | 1      | 1       | 2      | 09:04 | 6     |       |       |       |       |     |       |
| BH      | 12/12/2020 | 8  | 2     | 3      | 3a      | 1      | 12:17 |       |       |       |       |       |     | adult |
| BH      | 26/02/2021 | 8  | 1     | 6      | 6       | 1      | 09:07 |       |       |       |       |       |     | adult |
| вн      | 26/02/2021 | 8  | 2     | 13     | 13a     | 4      | 14:26 |       |       |       |       |       |     | adult |
| BH      | 22/03/2021 | 8  | 1     | 7      | 7       | 2      | 07:30 |       |       |       |       |       |     | adult |
| вн      | 16/05/2021 | 8  | 1     | 2      | 2       | 4      | 10:18 |       |       |       |       |       |     | adult |
| вн      | 16/05/2021 | 8  | 2     | 6      | 6       | 3      | 14:04 |       |       |       |       |       |     | adult |
| BH      | 16/05/2021 | 8  | 2     | 7      | 7       | 1      | 14:15 | 5     | 20    |       |       |       |     | adult |