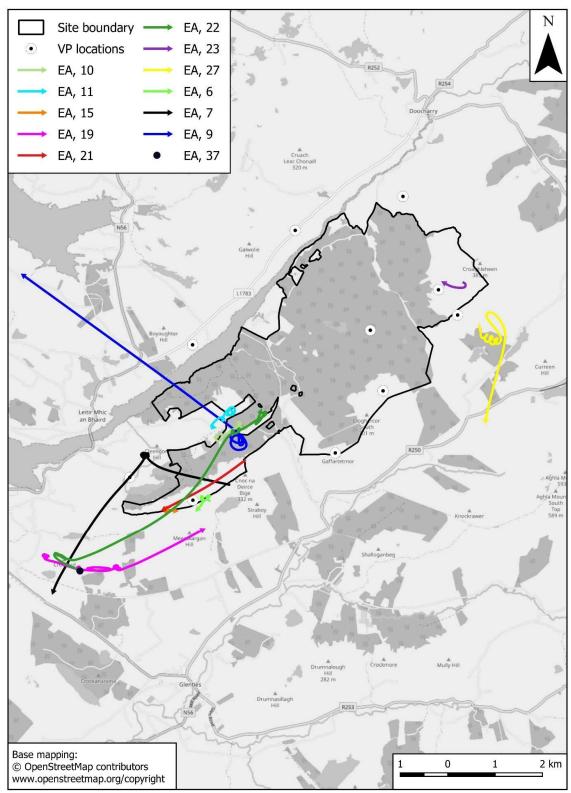

#### Full data

Table A7.2.4 shows all the flightlines records from the timed vantage point watches. These are the flightlines that can contribute to the collision risk model (when they were within the viewshed of the vantage point). The flight durations are shown in secs for the following height bands: Band1 = 0-25 m; Band2 = 25-50 m; Band 3 = 50-160 m; Band4 = 160-220 m; Band5 = > 220 m.

These records can be cross-referenced to the flightline maps in Appendix 3 by the combination of Species – Date – VP – Watch – FL\_ref – Obs\_ref.

| Species | Date       | VP | Watch | FL_ref | Obs_ref | Number | Time  | Band1 | Band2 | Band3 | Band4 | Band5 | Sex | Age   |
|---------|------------|----|-------|--------|---------|--------|-------|-------|-------|-------|-------|-------|-----|-------|
| вн      | 24/01/2020 | 6  | 1     | 1      | 1       | 1      | 10:01 | 5     |       |       |       |       |     |       |
| вн      | 28/04/2020 | 6  | 1     | 2      | 2       | 2      | 09:06 | 6     |       |       |       |       |     |       |
| вн      | 28/04/2020 | 6  | 2     | 1      | 1       | 1      | 16:29 | 6     |       |       |       |       |     |       |
| вн      | 28/04/2020 | 6  | 2     | 2      | 2       | 1      | 17:38 | 5     |       |       |       |       |     |       |
| вн      | 28/04/2020 | 6  | 2     | 3      | 3       | 1      | 17:39 | 8     |       |       |       |       |     |       |
| вн      | 10/06/2020 | 6  | 2     | 1      | 1       | 1      | 13:48 |       | 20    |       |       |       |     |       |
| BH      | 25/06/2020 | 8  | 1     | 4      | 4       | 1      | 09:22 |       |       | 122   |       |       |     |       |
| вн      | 25/06/2020 | 8  | 1     | 6      | 6       | 1      | 09:39 | 38    | 25    |       |       |       |     |       |
| BH      | 12/08/2020 | 6  | 1     | 1      | 1       | 1      | 08:10 |       | 12    |       |       |       |     |       |
| BH      | 04/11/2020 | 8  | 1     | 6      | 6       | 1      | 09:56 | 58    |       |       |       |       |     |       |
| BH      | 11/11/2020 | 6  | 1     | 1      | 1       | 1      | 08:02 | 6     |       |       |       |       |     |       |
| BH      | 11/11/2020 | 6  | 1     | 1      | 1       | 1      | 09:20 | 6     |       |       |       |       |     |       |
| BH      | 30/11/2020 | 8  | 1     | 2      | 2       | 1      | 09:48 |       |       |       |       |       |     | adult |
| BH      | 11/12/2020 | 6  | 1     | 1      | 1       | 1      | 09:00 | 6     |       |       |       |       |     |       |
| BH      | 11/12/2020 | 6  | 1     | 1      | 1       | 2      | 09:04 | 6     |       |       |       |       |     |       |
| BH      | 12/12/2020 | 8  | 2     | 3      | 3a      | 1      | 12:17 |       |       |       |       |       |     | adult |
| BH      | 26/02/2021 | 8  | 1     | 6      | 6       | 1      | 09:07 |       |       |       |       |       |     | adult |
| вн      | 26/02/2021 | 8  | 2     | 13     | 13a     | 4      | 14:26 |       |       |       |       |       |     | adult |
| BH      | 22/03/2021 | 8  | 1     | 7      | 7       | 2      | 07:30 |       |       |       |       |       |     | adult |
| вн      | 16/05/2021 | 8  | 1     | 2      | 2       | 4      | 10:18 |       |       |       |       |       |     | adult |
| вн      | 16/05/2021 | 8  | 2     | 6      | 6       | 3      | 14:04 |       |       |       |       |       |     | adult |
| BH      | 16/05/2021 | 8  | 2     | 7      | 7       | 1      | 14:15 | 5     | 20    |       |       |       |     | adult |