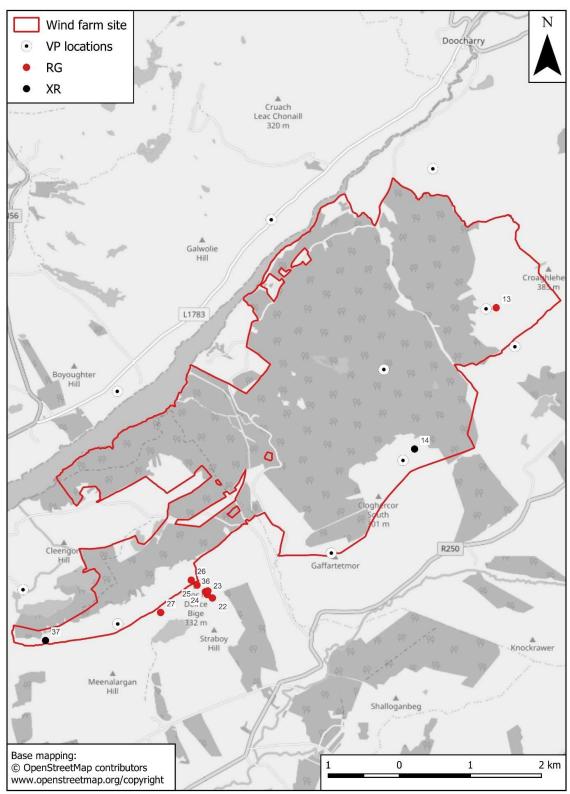

# A7.2.3 VANTAGE POINT SURVEYS

#### Full data

Table A7.2.4 shows all the flightlines records from the timed vantage point watches. These are the flightlines that can contribute to the collision risk model (when they were within the viewshed of the vantage point). The flight durations are shown in secs for the following height bands: Band1 = 0-25 m; Band2 = 25-50 m; Band 3 = 50-160 m; Band4 = 160-220 m; Band5 = > 220 m.